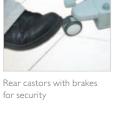

## PRODUCT DESCRIPTION

Compact Aluminium lift Micros 7108.

- Aluminium lift with a Safe Working Load (SWL) of 130kg
- Linak powered lifting function •
- Foot pedal control for base width adjustment
- Strong and comfortable handles for easy manoeuvring
- Equipped with 75mm front castors and 75mm lockable rear castors •
- Jumbo Care diagnostic control and service monitor system
- Easy access emergency stop button •
- Electric and manual emergency lowering devices •
- Anti-entrapment feature lowering of boom stops on resistance