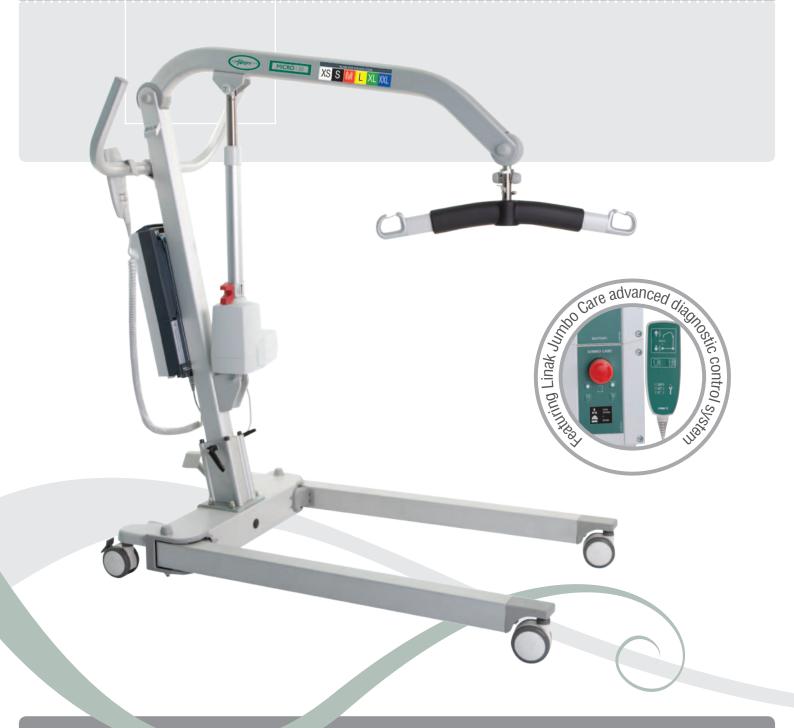

## PRODUCT DESCRIPTION

Compact Aluminium lift Micros 7108.

- Aluminium lift with a Safe Working Load (SWL) of 130kg
- Linak powered lifting function •
- Foot pedal control for base width adjustment
- Strong and comfortable handles for easy manoeuvring
- Equipped with 75mm front castors and 75mm lockable rear castors •
- Jumbo Care diagnostic control and service monitor system
- Easy access emergency stop button •
- Electric and manual emergency lowering devices •
- Anti-entrapment feature lowering of boom stops on resistance