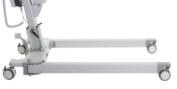

## MICROS | 30

Quick release mast

Simple adjustment of base width with foot pedal

Extra low 34cm lifting height to allow floor lifts

B

## PRODUCT DESCRIPTION

Compact Aluminium lift Micros 7108.

- Aluminium lift with a Safe Working Load (SWL) of 130kg
- Linak powered lifting function •
- Foot pedal control for base width adjustment
- Strong and comfortable handles for easy manoeuvring
- Equipped with 75mm front castors and 75mm lockable rear castors •
- Jumbo Care diagnostic control and service monitor system
- Easy access emergency stop button •
- Electric and manual emergency lowering devices •
- Anti-entrapment feature lowering of boom stops on resistance