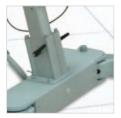

## MICROS | 30

Quick release mast

Simple adjustment of base width with foot pedal

Extra low 34cm lifting height to allow floor lifts

B

## PRODUCT DESCRIPTION

Compact Aluminium lift Micros 7108.

- Aluminium lift with a Safe Working Load (SWL) of 130kg
- Linak powered lifting function •
- Foot pedal control for base width adjustment
- Strong and comfortable handles for easy manoeuvring
- Equipped with 75mm front castors and 75mm lockable rear castors •
- Jumbo Care diagnostic control and service monitor system
- Easy access emergency stop button •
- Electric and manual emergency lowering devices •
- Anti-entrapment feature lowering of boom stops on resistance