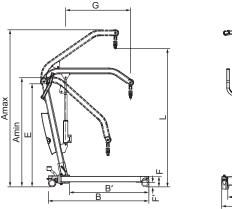

| MAX MIN MAX MIN                                                            |     |      |      |     |      | -    | U         | L         | B1 | B   | 4   |     | 1   |     | MAX LOAD | ITEM NO |
|----------------------------------------------------------------------------|-----|------|------|-----|------|------|-----------|-----------|----|-----|-----|-----|-----|-----|----------|---------|
|                                                                            |     |      |      |     |      |      |           |           |    |     | MIN | MAX | MIN | MAX |          |         |
| 7108 130 151 30 173 103 104 82 57.6~94.2 47.4~84.2 94.5 11.2 5.4 89.5 31kg | 117 | 31kg | 89.5 | 5.4 | 11.2 | 94.5 | 47.4~84.2 | 57.6~94.2 | 82 | 104 | 103 | 173 | 30  | 151 | 130      | 7108    |

Il measurements are shown in centimeth

**Allegro Concepts Pty Ltd** 

30-32 James Street Lidcombe NSW 2141 Phone: (02) 9749 7812 Fax (02) 9749 2144 Email: sales@allegroconcepts.com.au