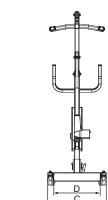

| MAX MIN MAX MIN                                                            |     |      |      |     |      | -    | U         | L         | B1 | B   | 4   |     | 1   |     | MAX LOAD | ITEM NO |
|----------------------------------------------------------------------------|-----|------|------|-----|------|------|-----------|-----------|----|-----|-----|-----|-----|-----|----------|---------|
|                                                                            |     |      |      |     |      |      |           |           |    |     | MIN | MAX | MIN | MAX |          |         |
| 7108 130 151 30 173 103 104 82 57.6~94.2 47.4~84.2 94.5 11.2 5.4 89.5 31kg | 117 | 31kg | 89.5 | 5.4 | 11.2 | 94.5 | 47.4~84.2 | 57.6~94.2 | 82 | 104 | 103 | 173 | 30  | 151 | 130      | 7108    |

Il measurements are shown in centimeth

**Allegro Concepts Pty Ltd** 

30-32 James Street Lidcombe NSW 2141 Phone: (02) 9749 7812 Fax (02) 9749 2144 Email: sales@allegroconcepts.com.au