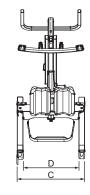

Rear castors with brakes for security

<sup>\*</sup> Kneepads shown in alternate colour for clarity.

| ITEM NO | MAX LOAD | L   |     | Α   |     | В  | B1   | С         | D     | Е   | F | F1  | G    | NW   | Turning Diameter |
|---------|----------|-----|-----|-----|-----|----|------|-----------|-------|-----|---|-----|------|------|------------------|
|         |          | MAX | MIN | MAX | MIN |    |      |           |       |     |   |     |      |      |                  |
| 7201    | 200      | 140 | 89  | 145 | 93  | 98 | 65.7 | 59.5~89.5 | 49~79 | 100 | П | 5.5 | 0~12 | 30kg | 106              |