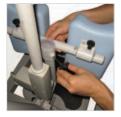

PU knee pads are water repellent and comfortable \*

Boom length adjustment for patients of varying heights

Width adjustable PU knee

Simple adjustment of base width with foot pedal

pads \*

Height adjustable PU knee pads \*