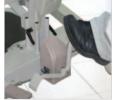

Rear castors with brakes for security

<sup>\*</sup> Kneepads shown in alternate colour for clarity.

| ITEM NO | MAX LOAD | L   |     | Α   |     | В  | B1   | С         | D     | Е   | F | F1  | G    | NW   | Turning Diameter |
|---------|----------|-----|-----|-----|-----|----|------|-----------|-------|-----|---|-----|------|------|------------------|
|         |          | MAX | MIN | MAX | MIN |    |      |           |       |     |   |     |      |      |                  |
| 7201    | 200      | 140 | 89  | 145 | 93  | 98 | 65.7 | 59.5~89.5 | 49~79 | 100 | П | 5.5 | 0~12 | 30kg | 106              |