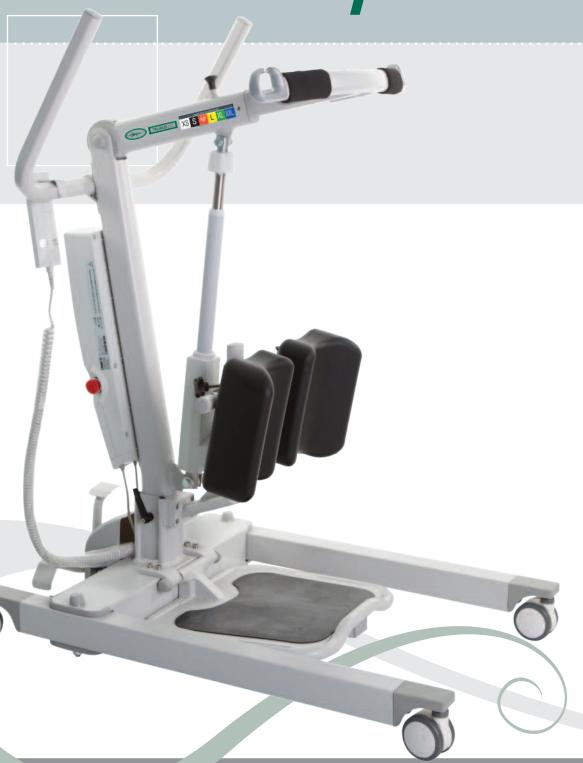

TAURUS200

A new generation light weight aluminium lifter evolved from the needs of the carer.

Allegro LITE

Aluminium Standing Aid Taurus 7201.

- · Aluminium lift with a Safe Working Load (SWL) of 200kg
- Linak powered lifting function
- Foot pedal control for base width adjustment
- Equipped with 75mm front castors and 75mm lockable rear castors
- Soft Polyurethane (PU) knee pads provide comfort
- · Knee pads are adjustable in width, height and angle
- Flip up footplate with non-slip rubber grip
- Easy access emergency stop button
- Electric and manual emergency lowering devices
- Anti-entrapment feature lowering of boom stops on resistance

PU knee pads are water repellent and comfortable \*

Boom length adjustment for patients of varying heights

Width adjustable PU knee

Simple adjustment of base width with foot pedal

pads \*

Height adjustable PU knee pads \*

Rear castors with brakes for security

<sup>\*</sup> Kneepads shown in alternate colour for clarity.

| ITEM NO | MAX LOAD | L   |     | Α   |     | В  | B1   | С         | D     | Е   | F | F1  | G    | NW   | Turning Diameter |
|---------|----------|-----|-----|-----|-----|----|------|-----------|-------|-----|---|-----|------|------|------------------|
|         |          | MAX | MIN | MAX | MIN |    |      |           |       |     |   |     |      |      |                  |
| 7201    | 200      | 140 | 89  | 145 | 93  | 98 | 65.7 | 59.5~89.5 | 49~79 | 100 | П | 5.5 | 0~12 | 30kg | 106              |