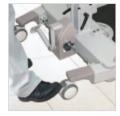

Rear castors with brakes for security

<sup>\*</sup> Kneepads shown in alternate colour for clarity.

| ITEM NO | MAX LOAD | L   |     | Α   |     | В  | B1   | С         | D     | Е   | F | F1  | G    | NW   | Turning Diameter |
|---------|----------|-----|-----|-----|-----|----|------|-----------|-------|-----|---|-----|------|------|------------------|
|         |          | MAX | MIN | MAX | MIN |    |      |           |       |     |   |     |      |      |                  |
| 7201    | 200      | 140 | 89  | 145 | 93  | 98 | 65.7 | 59.5~89.5 | 49~79 | 100 | П | 5.5 | 0~12 | 30kg | 106              |