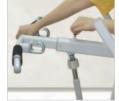

PU knee pads are water repellent and comfortable \*

Boom length adjustment for patients of varying heights

Width adjustable PU knee

Simple adjustment of base width with foot pedal

pads \*

Height adjustable PU knee pads \*