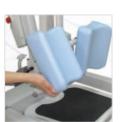

PU knee pads are water repellent and comfortable \*

Boom length adjustment for patients of varying heights

Width adjustable PU knee

Simple adjustment of base width with foot pedal

pads \*

Height adjustable PU knee pads \*