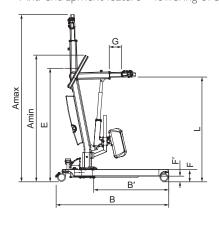

Rear castors with brakes for security

<sup>\*</sup> Kneepads shown in alternate colour for clarity.

| ITEM NO | MAX LOAD | L   |     | Α   |     | В  | B1   | С         | D     | Е   | F | F1  | G    | NW   | Turning Diameter |
|---------|----------|-----|-----|-----|-----|----|------|-----------|-------|-----|---|-----|------|------|------------------|
|         |          | MAX | MIN | MAX | MIN |    |      |           |       |     |   |     |      |      |                  |
| 7201    | 200      | 140 | 89  | 145 | 93  | 98 | 65.7 | 59.5~89.5 | 49~79 | 100 | П | 5.5 | 0~12 | 30kg | 106              |